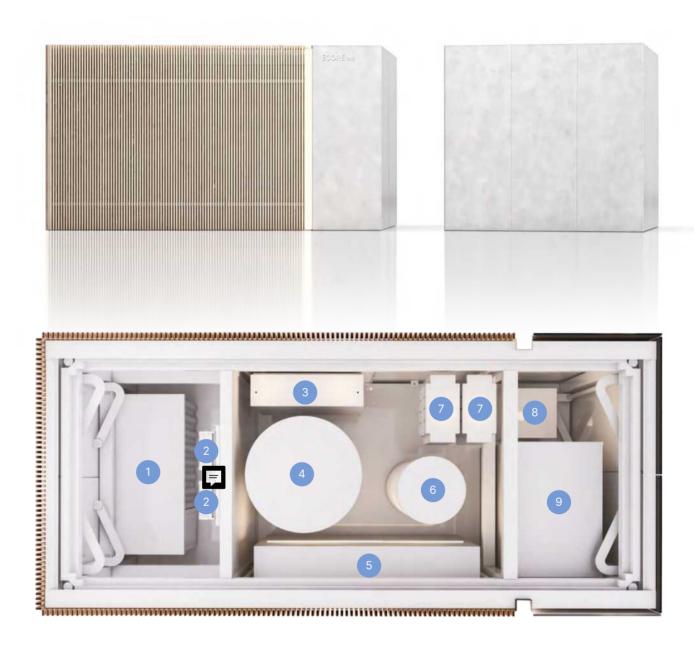

## Components

Ecore is a container | all-in-one system that includes all the technology needed to ensure a reliable energy supply for your building.

- 1 Air/Water Heat Pump
- 4 Heat Accumulator
- 7 E-Storage (Battery)

- 2 PV Connection
- 5 Building Connection
- 8 Compressor

- 3 Energy Management System (EMS)
- 6 Cold Accumulator
- 9 Electrolyzer & Fuel Cell