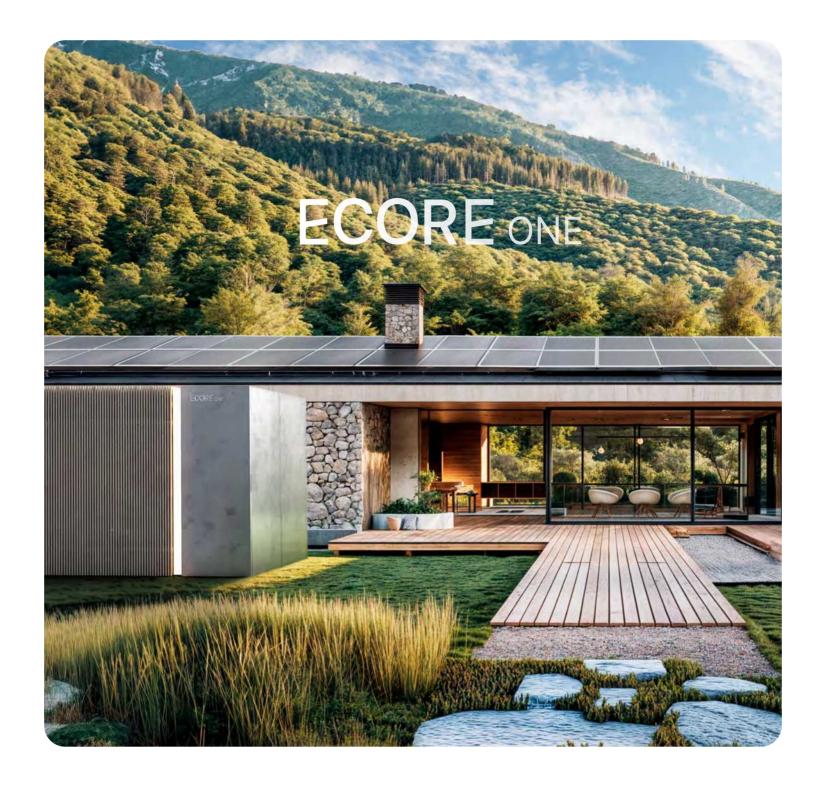

# Self-Afficiency at its finest.

Convert your excess power into hydrogen on-site and reconvert it into electricity when needed.

The **Ecore One** is a cutting-edge technology and comprehensive system solution that provides electricity, heating, and cooling (reversible heat pump) to your building all year round.

#### **BUILT FOR**

Larger single-family homes, apartment buildings, residential developments, small producing industries, offices, farms, villas, with up to 1.500 sqm

Order now