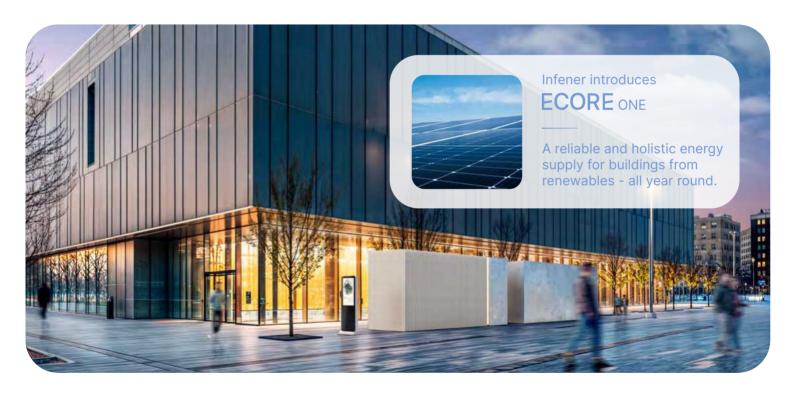

# Self-Afficiency at its finest.

Convert your excess power into hydrogen on-site and reconvert it into electricity when needed.

The **Ecore One** is a cutting-edge technology and comprehensive system solution that provides electricity, heating, and cooling (reversible heat pump) to your building all year round.

This reliable and flexible system solution ensures self-sufficiency and functions as a backup system whenever needed.